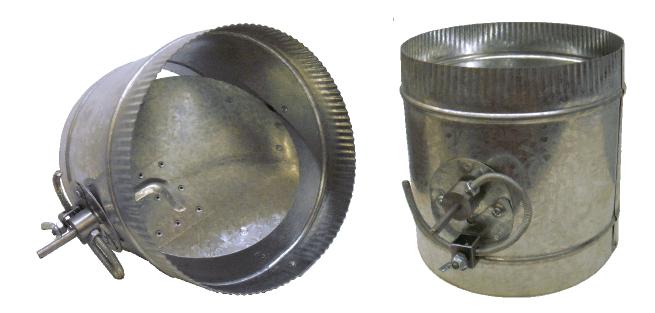

## General Information on the HMI HOYME HAC-Manual Balance Damper - Series 'HAC-MBD'

Model HAC-MBD is a Manual Balance Damper allowing manual air flow control through a single blade, round duct. Air flow is controlled by the moving the adjustable control and setting with the wing nut.

This is a simple way of manually controlling air flow for multiple applications.

## **Features Include:**

- Simple installation, installs inline as part of horizontal or vertical duct
- Galvanized steel construction
  - 26 gauge galvanized steel from 4" to 5" Ø
  - 24 gauge galvanized steel from 6" to 9" Ø
  - 24 gauge galvanized re-enforced steel from 10" to 14" Ø
  - 22 gauge galvanized re-enforced steel from 16" to 22" Ø
  - Other sizes and weight of steel upon request.
- Adjustable locking mechanism
- Suitable for fresh air inlet and low temperature exhaust air.