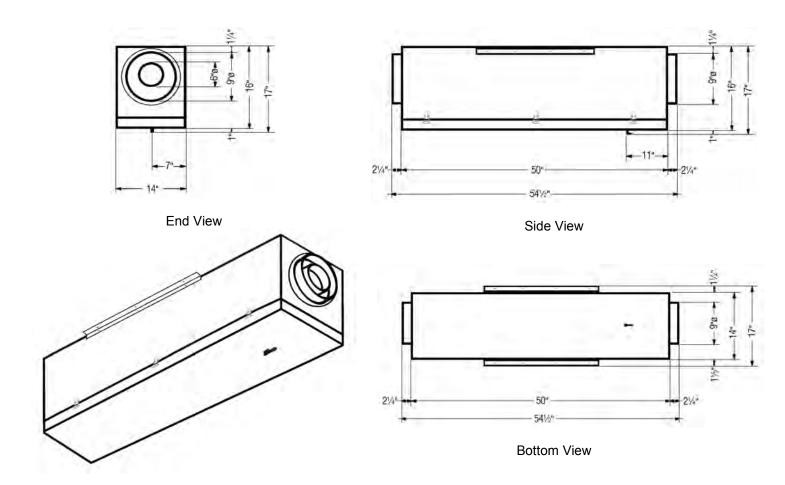

## **HAE - Hi-Efficiency Furnace Fan Generated Counter-Flow Air to Air Heat Exchanger**

This air exchanger is designed to provide tempered fresh air into the home as stale air is ventilated outside. These Air Exchangers have a couple different configurations and are identified by specific numbers and letters.

There are two residential sizes and one commercial model. Please refer to the Hoyme web at www.hoyme.com for more information.

The I.D. for this HAE - Air Exchanger is:

HAE-1000-200

(This is a residential inline Air Exchanger with ~220 CFM capacity)