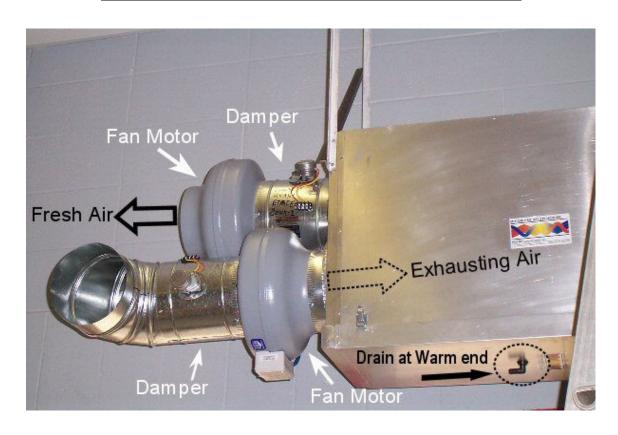

EXHAUST AIR TO OUTSIDE

FRESH AIR FROM OUTSIDE

7. Attach un-insulated ductwork from the inside the building to the ducts on the HAE clearly labelled.

FRESH AIR TO BUILDING EXHAUST AIR FROM BUILDING

- **8.** When not connected to a forced air heating system using inline fans and motorized dampers is recommended.
- **9.** When using the inline fan and motorized damper system, attach the motorized damper closest to the "Fresh Air to Building" duct, then the inline fan as seen in the photo below.
- **10.** On the "Exhaust Air From Building" duct attach the inline fan closest to the air exchanger and then the motorized damper.
- 11. Connect ½" Drain Hose. To provide proper drainage, level of hose must <u>Always</u> be lower than the Bottom of the **HAE**. To assist water drainage, mount **HAE** level with ½" drain spout situated at the warm (building) end of the **HAE**.

**NOTE:** Heat during the firing cycle usually melts the ice formed and is drained off through a ½" plastic hose.

NOTE: FASTEN ALL DUCTING IN A NEAT AND TIDY MANNER, FREE FROM PUNCTURES, EXCESSIVE HEAT AND WEAR. CAREFULLY TAPE ALL ENDS. SUPPORT FLEX DUCTING AS LEVEL AS POSSIBLE TO PREVENT WATER POCKETS FORMING DURING DEFROSTING MODE.