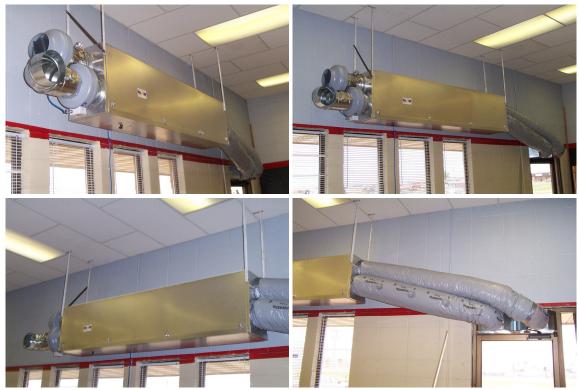

tach the inline fan closest to the air exchanger and then the motorized damper.
- 11. Connect ½" Drain Hose. To provide proper drainage, level of hose must <u>Always</u> be lower than the Bottom of the **HAE**. To assist water drainage, mount **HAE** level with ½" drain spout situated at the warm (building) end of the **HAE**.

**NOTE:** Heat during the firing cycle usually melts the ice formed and is drained off through a ½" plastic hose.

NOTE: FASTEN ALL DUCTING IN A NEAT AND TIDY MANNER, FREE FROM PUNCTURES, EXCESSIVE HEAT AND WEAR. CAREFULLY TAPE ALL ENDS. SUPPORT FLEX DUCTING AS LEVEL AS POSSIBLE TO PREVENT WATER POCKETS FORMING DURING DEFROSTING MODE.

1<mark>323</mark>-ld - **1** - Printed in Canada

## HMI Hoyme Manufacturing Inc.

### **Typical installation for HAE-1000-500**





1323-ld - 2 - Printed in Canada



# HAE-Recommended Items for HAE-1000-500 Commercial Air Exchanger

#### **Parts Checklist:**

| Parts Checklist: |                                                                            |