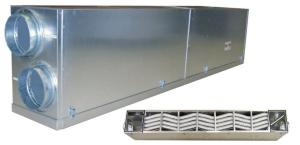

# INSTALLATION INSTRUCTIONS COMMERCIAL HOYME AIR EXCHANGER HAE-1000-500

Interior view (bottom)

The commercial 'HAE-1000-500' is 14"x 23"x 100" Shipping Weight = 80lbs.

This air exchanger handles approx 500 CFM. This unit has two 8"Ø intakes and two 8"Ø exhaust ports projecting out both ends.

#### Comes with:

1/2" Plastic drain hose (15') & 24" Mounting Brackets (x4)

Installer is to supply 8"Ø ducting, two all-weather hoods, manual balancing damper and other necessary connectors for intake and exhaust.

Designed to be inter-connected to forced air heating system or motorized fans.

Motorized dampers are recommended but not required.

- 1. Select location for the **HAE**, preferably close to outside wall. Location must allow for bottom cover to be removed for cleaning.
- 2. Mount the **HAE** securely using screws and four metal brackets supplied.
- 3. Cut 8"Ø openings in outside wall for the air intake and exhaust.
- **4.** Insert 8"Ø All-Weather Hoods from the outside and fasten into place with proper screws.
- **5.** Fasten 8"Ø insulated flex ducting to the 8"Ø sleeve of the all weather hood. fasten 8"Ø sleeve with a sheet metal screw. **stretch** the 8"Ø flex ducting to reach the **HAE** and cut to length. Repeat this same process for each of the outside ducts.
- 6. Attach insulated ductwork from the outside hoods to the ducts on the HAE clearly labelled

EXHAUST AIR TO OUTSIDE

FRESH AIR FROM OUTSIDE

7. Attach un-insulated ductwork from the inside the building to the ducts on the HAE clearly labelled.

FRESH AIR TO BUILDING EXHAUST AIR FROM BUILDING

- **8.** When not connected to a forced air heating system using inline fans and motorized dampers is recommended.
- **9.** When using the inline fan and motorized damper system, attach the motorized damper closest to the "Fresh Air to Building" duct, then the inline fan as seen in the photo below.
- **10.** On the "Exhaust Air From Building" duct attach the inline fan closest to the air exchanger and then the motorized damper.
- 11. Connect ½" Drain Hose. To provide proper drainage, level of hose must <u>Always</u> be lower than the Bottom of the **HAE**. To assist water drainage, mount **HAE** level with ½" drain spout situated at the warm (building) end of the **HAE**.