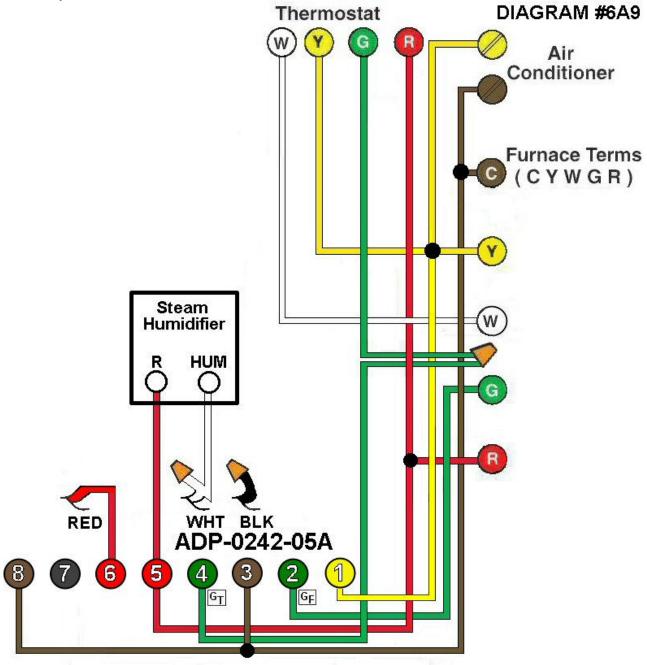

HMI Hoyme Manufacturing Inc. Special Note: Circuits are colored for clarification only and are not necessarily those found in actual installations.

Diagram #6A9: Forced Air Heating/Cooling System equipped with a Steam Humidifier.

- 1. Forced Air Furnace/Air Handler
- 2. Steam Humidifier
- 3. 24Vac Relay Adaptor (ADP-0242-05A).

## **OPERATION:**

The 24Vac Relay Adaptor (ADP-0242-05A) functions as a control center as follows:

- 1. Heating system functions normally using automatic or manual circulation fan control;
- 2. The operation of the A/C system stops the operation of the Steam Humidifier;
- 3. Humidistat/Steam Humidifier starts the circulation fan and does not start the A/C compressor.