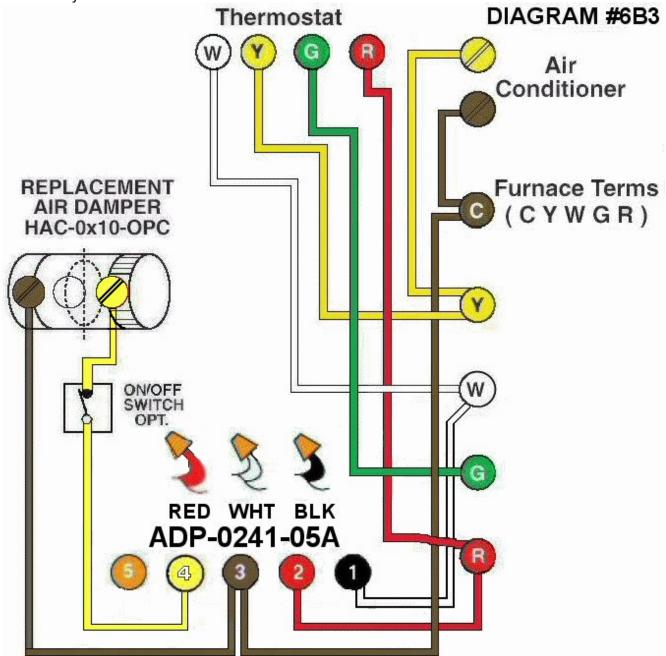

HMI Hoyme Manufacturing Inc. Special Note: Circuits are colored for clarification only and are not necessarily those found in actual installations.

Diagram #6B3: Forced Air Furnace having a replacement air supply duct.

- 1. Replacement Air Control Damper (PC) Power Close (HAC-0x10-OPC)
- 2. Relay Adaptor (ADP-0241-05A) to open damper during heating cycle.

## **OPERATION:**

- 1. Replacement Damper opens to provide fresh air during the heating cycle.
- **2. Optional Switch** (i.e. toggle switch, timer, de-humidistat) allows full control of the Replacement Air Damper to open as required provided it is **PC** type.

N.B. Replacement Air Damper is not affected by the 'Manual' setting of the furnace fan.

Additional Colored Wiring diagrams are shown on the web at www.hoyme.com

2425-ld Printed in Canada